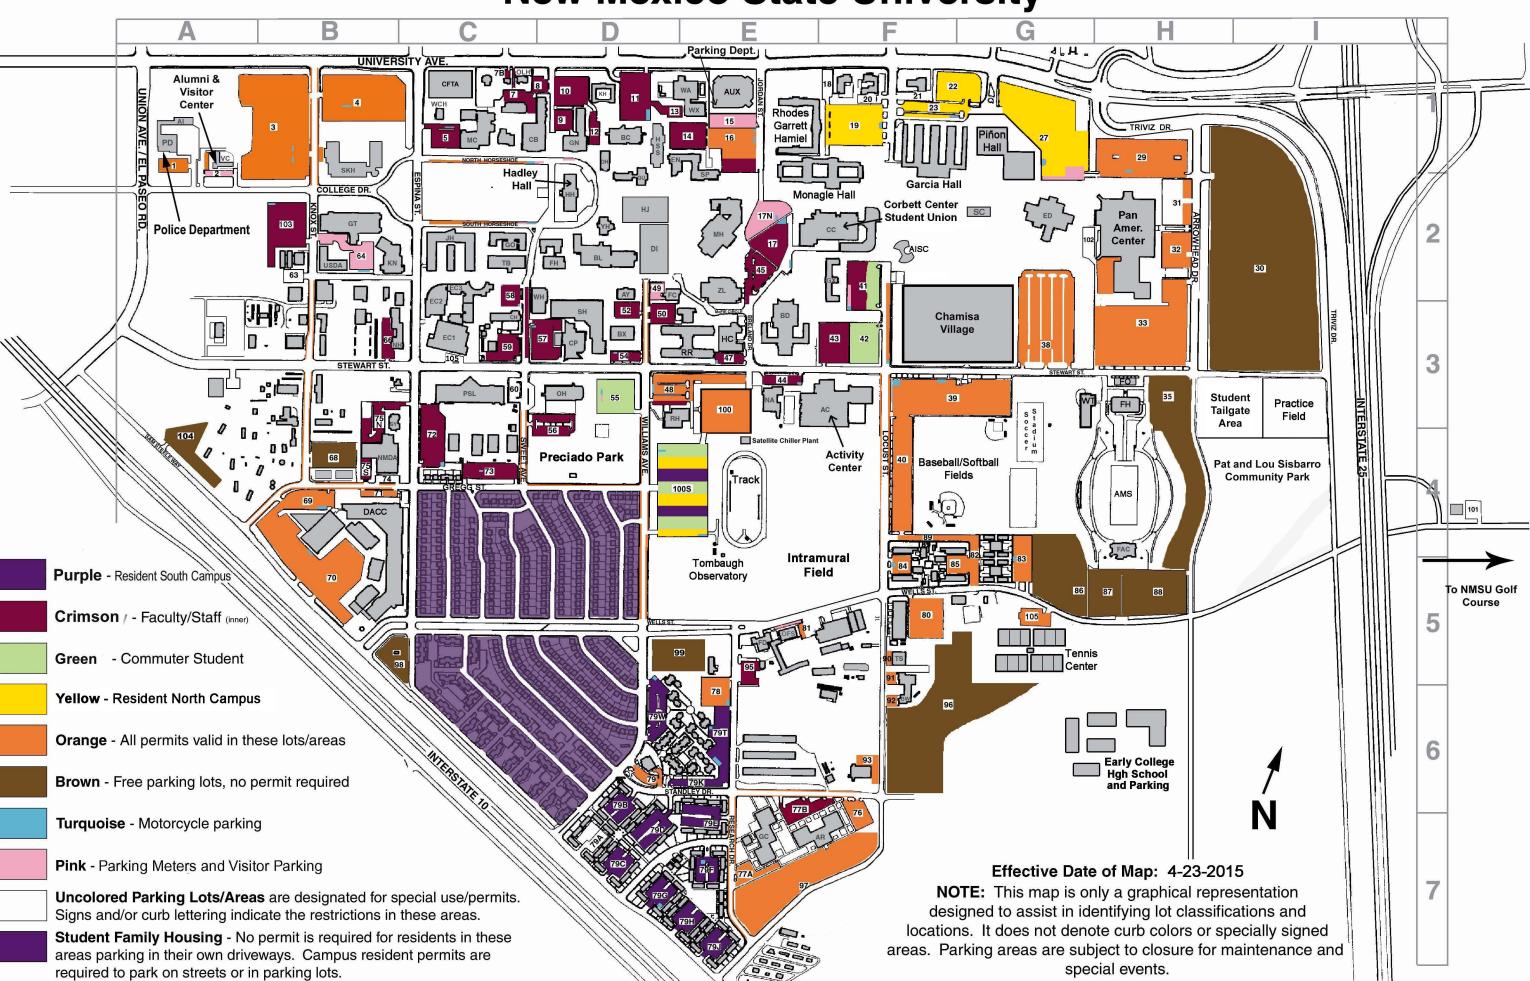

## **New Mexico State University**

## **NM** STATE Parking Services

## 2015 Parking, Building & Services Guide

| 2015 Parking, Building & Services                                                 | Guide   | Breland Hall                                          | BD   | E-3    |
|-----------------------------------------------------------------------------------|---------|-------------------------------------------------------|------|--------|
| ;;;                                                                               |         | Business Complex                                      | BC   | D-1    |
| RESIDENCE FACILITY NAME                                                           | GRID    | Center for the Arts                                   | CFTA | C-1    |
| Cervantes Village                                                                 | D/E-7   | Central Heating Plant                                 | СН   | C-3    |
| Chamisa Village                                                                   | F/3     | Chemistry & Biochemistry Building                     | СВ   | C-1    |
| Cole Village Student Family Housing                                               | C/D-5/6 | Clara Belle Williams Hall (English Building)          | EN   | E-1    |
| Garcia Hall Residence Center                                                      | F-1     | Clinton P. Anderson Hall                              | PSL  | C-3    |
| Greek Complex                                                                     | F/G-4/5 | Computer Center                                       | CP   | D-3    |
| Piñon Hall                                                                        | G-1     | Corbett Center Student Union                          | CC   | E/F-2  |
| Rhodes-Garrett-Hamiel Hall                                                        | E-1     | Domenici Institute                                    | DI   | D-2    |
| Sutherland Village Student Family Housing                                         | C/D-4/5 | Doña Ana Community College                            | DACC | B-4    |
| Tom Fort Village Student Family Housing                                           | C/D-5/6 | Dove Hall                                             | DH   | D-1    |
| Vista del Monte Student Apartments                                                | D/E-6   | Ed & Harold Foreman Engineering Complex               | EC3  | C-3    |
| COLLEGES, SERVICES & ATHLETICS                                                    | ID      | Educational Services Center                           | ED   | G-2    |
| Administration & Finance                                                          | ΗH      | Engineering Complex I                                 | EC1  | C-3    |
| Admissions Office                                                                 | ED      | Engineering Complex II (Hernandez Hall)               | EC2  | C-3    |
| Aggie Memorial Stadium                                                            | H-4/AMS | Facilities & Services                                 | OFS  | E-5    |
| Agricultural, Consumer & Environ. Sciences                                        | GT      | Fire & Emergency Services Department                  | FD   | E-5    |
| Alumni & Visitors Center                                                          | VC      | Foster Hall                                           | FH   | D-2    |
| Aquatic Center                                                                    | E-3/NA  | Frenger Food Court                                    | FC   | D-3    |
| Arts & Sciences, College of                                                       | BD      | Garcia Annex                                          | GX   | F-2    |
| Associated Students of NMSU (ASNMSU)                                              | CC      | Gardiner Hall                                         | GN   | D-1    |
| Athletics Offices                                                                 | FAC     | Genesis Center (A,B,C,D)                              | GC   | E-7    |
| Atkinson Recital Hall, Edith & F.E.                                               | MC      | Gerald Thomas Hall                                    | GT   | B-2    |
| Auxiliary Administration/Services                                                 | E-1/AUX | Goddard Hall                                          | GO   | C-2    |
| Barnes & Noble at NMSU Bookstore & Café                                           | E-1/AUX | Guthrie Hall                                          | GU   | D-2    |
| Business, College of                                                              | BC      | Hadley Administration                                 | НН   | D-2    |
| Campus Health Services                                                            | E-3/HC  | Hardman & Jacobs Undergraduate Learning               | HJ   | E-2    |
| Coca-Cola Weight Training Center                                                  | G-3/WT  | Health Center                                         | HC   | E-3    |
| Education, College of                                                             | OH      | Hernandez Hall (Engineering Complex II)               | EC2  | C-3    |
| Engineering, College of                                                           | GO      | Jett Hall                                             | JH   | C-2    |
| Facilities & Services                                                             | OFS     | Kent Hall Museum                                      | KH   | D-1    |
| Financial Aid & Scholarship Services                                              | ED      | Knox Hall                                             | KN   | B-2    |
| Fire & Emergency Services Department                                              | FD      | Milton Hall                                           | МН   | E-2    |
| Football Offices                                                                  | H-3/FO  | Museum                                                | KH   | D-1    |
| Graduate School                                                                   | G-2/ED  | Music Building (Atkinson Recital Hall)                | MC   | C-1    |
| Health & Social Services, College of                                              | HSS     | Neale Hall                                            | NH   | B-3    |
| Human Resource Services                                                           | HH      | New Mexico Department of Agriculture                  | NMDA | B-4    |
| Information & Communication Technologies                                          | СР      | O'Donnell Hall                                        | OH   | D-3    |
| Intramural Field                                                                  | E/F-4/5 | O'Loughlin House                                      | OLH  | C-1    |
| <u>KRUX 91.5 FM</u>                                                               | CC      | Pan American Center                                   | PAC  | H-2    |
| KRWG TV 22 FM 90.7                                                                | MH      | Physical Science Laboratory                           | PSL  | C-3    |
| Mail Services                                                                     | E/F-5   | Police Department                                     | PD   | A-1    |
| Memorial Stadium Field House                                                      | H-3/FH  | Regents Row                                           | RR   | E-3    |
| Parking Department                                                                | E-1/AUX | Rentfrow Gymnasium                                    | RH   | D-3    |
| Police Department                                                                 | PD      | Satellite Chiller Plant                               | SCP  | E-3/4  |
| Post Office                                                                       | CC      | Science Hall                                          | SH   | D-3    |
| Practice Field                                                                    | I-3     | Skeen Hall                                            | SKH  | B-1    |
| Preciado Park                                                                     | D-4     | Speech Building                                       | SP   | E-1    |
| Presley Askew Field                                                               | G-3     | Spiritual Center                                      | SC   | G-2    |
| Purchasing Office/Risk Management, Central                                        | AR      | Stan Fulton Athletics Center                          | FAC  | H-4    |
| Registrar's Office                                                                | ED      | Stucky Hall                                           | SY   | B-4 /4 |
| Round Up Newspaper                                                                | CC      | Theatre Scene Shop                                    | TS   | F-5    |
| Safety Office, Environmental Health &                                             | AR      | <b>3rd Floor Bistro Danny Villanueva Victory Club</b> |      | H-4    |
| Soccer Stadium                                                                    | G-3/4   | Thomas-Browne Hall                                    | ТВ   | C-2    |
| Special Events                                                                    | PAC     | Tombaugh Campus Observatory, Clyde W.                 | то   | E-5    |
| Student Tailgate Area                                                             | H-3     | University Art Gallery                                | WA   | E-1    |
| Student Success Center                                                            | CC      | Walden Hall                                           | WH   | D-2    |
| Telecommunications & Networking Services                                          | CP      | William Conroy Honors Center                          | WCHC | C-1    |
| Tennis Center                                                                     | CP      | Williams Art Annex, D.W.                              | WX   | E-1    |
| Track                                                                             | E-4     | Wooton Hall                                           | USDA | B-2    |
| University Communications & Marketing<br>Waste-Management Ed./Research Consortium | E-3/RR  | Young Hall                                            | YH   | D-2    |
| waste-wanagement Eu./Research Consortium                                          | E03     | Zuhl Library                                          | ZL   | E-2    |
|                                                                                   |         |                                                       |      |        |

BUILDING NAME Academic Research Center (A,B,C) Activity Center, James B. Delamater American Indian Student Center

Astronomy Building Biology Annex

Branson Hall Library

<u>ID</u> AR

AC

AY

ВΧ

BL

AISC

<u>GRID</u> E-7

F-3

F-2

D-2

D-3

D-2